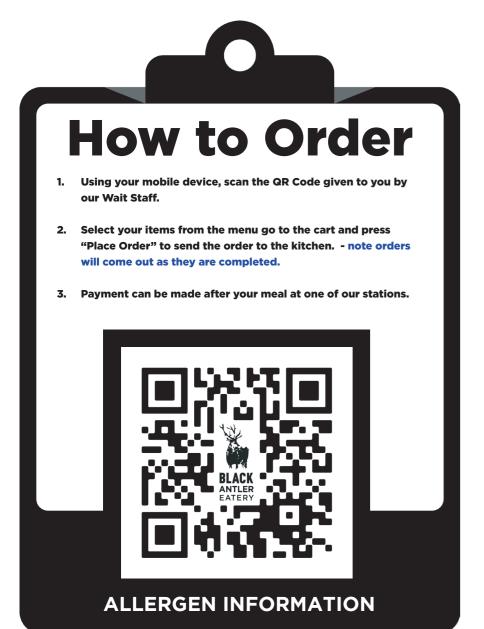

# **Breakfast**

**Antler Toast** TOAST WITH OPTIONS OF SPREADS

**Black Antler Benedict** 23 SERVED WITH SPINACH, FREE RANGE POACHED

EGGS AND HOLLANDAISE SAUCE ON SOURDOUGH TOAST WITH YOUR CHOICE OF PROTEIN -MUSHROOM, HALLOUMI, BACON, HAM OR SALMON

**Smashed Antler** 

SMASHED AVOCADO, CHERRY TOMATOES, FETA AND RADISH SERVED ON SOURDOUGH

**Creamy Mushroom & Chorizo** 

MUSHROOMS, CHORIZO AND SPINACH IN A CREAMY GARLIC SAUCE. SERVED WITH A FREE RANGE POACHED EGG AND TOAST

Dawn Burger

WAGYU BEEF PATTY, FREE RANGE FRIED EGG BACON, BBQ SAUCE, CHEESE AND A HASH BROWN SERVED IN A BRIOCHE BURGER BUN

Acai Bowl 18 ACAI, GRANOLA, CHIA SEEDS, SLICED ALMONDS AND

**Sunrise Salad** 

LETTUCE, TOMATO, SMASHED KUMARA AVOCADO, WALNUTS, DRESSED SALAD AND A FREE RANGE POACHED EGG

#### **Yolks Your